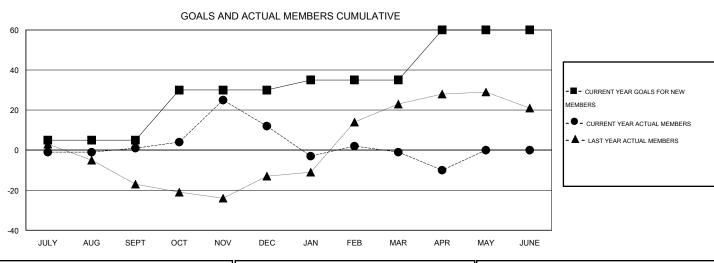

## LOCATION ALABAMA

 $\mathsf{GMT}\;\mathsf{CA}\;1$ 

|               |                  | Clubs            |                  |                  | Members  RESULTS FOR 2015-2016 |                    |                                     |                    |                  |
|---------------|------------------|------------------|------------------|------------------|--------------------------------|--------------------|-------------------------------------|--------------------|------------------|
|               | RESUL            | TS FOR 2015-2016 | i                |                  |                                |                    |                                     |                    |                  |
| QUARTER       | NEW CLUB<br>GOAL | NEW CLUBS        | DROPPED<br>CLUBS | NET<br>GAIN/LOSS | QUARTER                        | NEW MEMBER<br>GOAL | CHARTER AND<br>NEW MEMBERS<br>ADDED | DROPPED<br>MEMBERS | NET<br>GAIN/LOSS |
| JULY/AUG/SEPT | 0                | 0                | 0                | 0                | JULY/AUG/SEPT                  | 5                  | 23                                  | 22                 | 1                |
| OCT/NOV/DEC   | 1                | 1                | 0                | 1                | OCT/NOV/DEC                    | 25                 | 53                                  | 42                 | 11               |
| JAN/FEB/MAR   | 0                | 0                | 0                | 0                | JAN/FEB/MAR                    | 5                  | 37                                  | 50                 | -13              |
| APR/MAY/JUNE  | 1                | 0                | 0                | 0                | APR/MAY/JUNE                   | 25                 | 6                                   | 15                 | -9               |